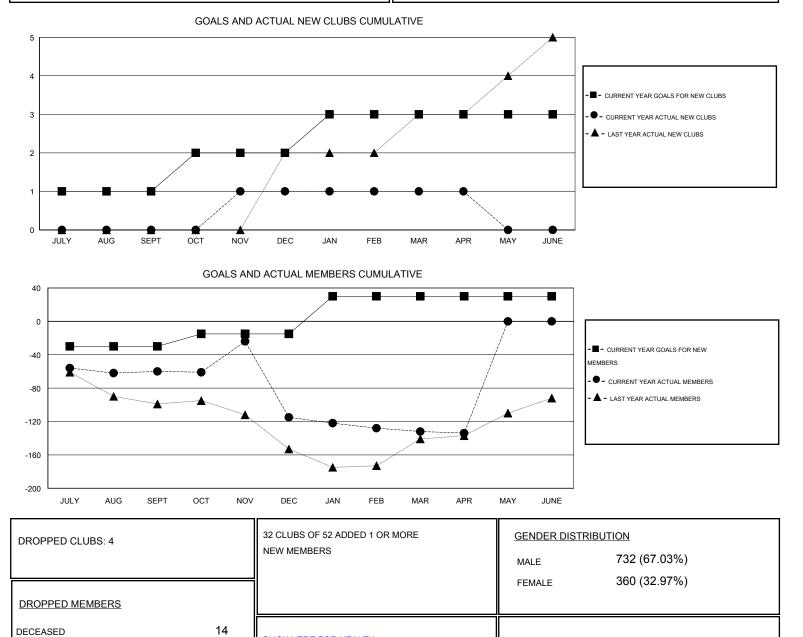

## HAL GRIFFIN GMT:

| LOCATION | TEXAS |
|----------|-------|
|----------|-------|

 $\mathsf{GMT} \; \mathsf{CA} \; 1$ Clubs Members RESULTS FOR 2015-2016 **RESULTS FOR 2015-2016** NEW CLUB NEW CLUBS DROPPED NET NEW MEMBER CHARTER AND DROPPED NET QUARTER QUARTER GOAL CLUBS GAIN/LOSS GOAL NEW MEMBERS MEMBERS GAIN/LOSS ADDED 1 0 0 0 -30 27 87 -60 JULY/AUG/SEPT JULY/AUG/SEPT -3 15 123 1 1 4 68 -55 OCT/NOV/DEC OCT/NOV/DEC 0 0 45 38 1 0 55 -17 JAN/FEB/MAR JAN/FEB/MAR 0 0 0 0 0 4 6 -2 APR/MAY/JUNE APR/MAY/JUNE